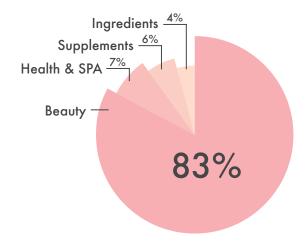

# Exhibitor Classification by Product in INDO BEAUTY

**Exhibitor SATISFACTION SURVEY** 

91% satisfaction rate

**16** 92%

will participate next year