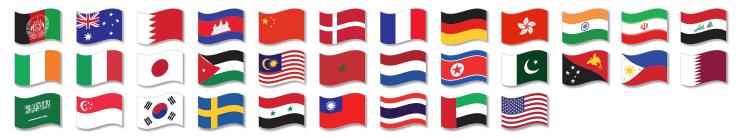

## International Visitors came from 33 Countries

Afghanistan, Australia, Bahrain, Cambodia, China, Denmark, France, Germany, Hong Kong, India, Iran (Islamic Republic of), Iraq, Ireland, Italy, Japan, Jordan, Malaysia, Morocco, Netherlands, North Korea, Pakistan, Papua New Guinea, Philippines, Qatar, Saudi Arabia, Singapore, South Korea, Sweden, Syrian Arab Republic, Taiwan, Province of China, Thailand, United Arab Emirates, United States